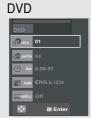

## **Disc Type and Characteristics**

This DVD-VCR is capable of playing the following types of discs with the corresponding logos:

| Disc Types (Logos) | Recording Types     | Disc Size | Max. Playing Time                              | Characteristics                                                                                                   |
|--------------------|---------------------|-----------|------------------------------------------------|-------------------------------------------------------------------------------------------------------------------|
| DVD                | Audio<br>+<br>Video | 5"        | Single-sided 240 min.<br>Double-sided 480 min. | DVD contains excellent sound<br>and video due to Dolby Digital<br>and MPEG-2 system.                              |
| VIDEO              |                     | 3 1/2"    | Single-sided 80 min.<br>Double-sided 160 min.  | <ul> <li>Various screen and audio<br/>functions can be easily selected<br/>through the on-screen menu.</li> </ul> |
| AUDIO-CD           | Avalia              | 5"        | 74 min.                                        | - CD is recorded as a Digital<br>Signal with better audio quality,<br>less distortion and less                    |
| DIGITAL AUDIO      | Audio               | 3 1/2"    | 20 min.                                        | deterioration of audio quality over time.                                                                         |